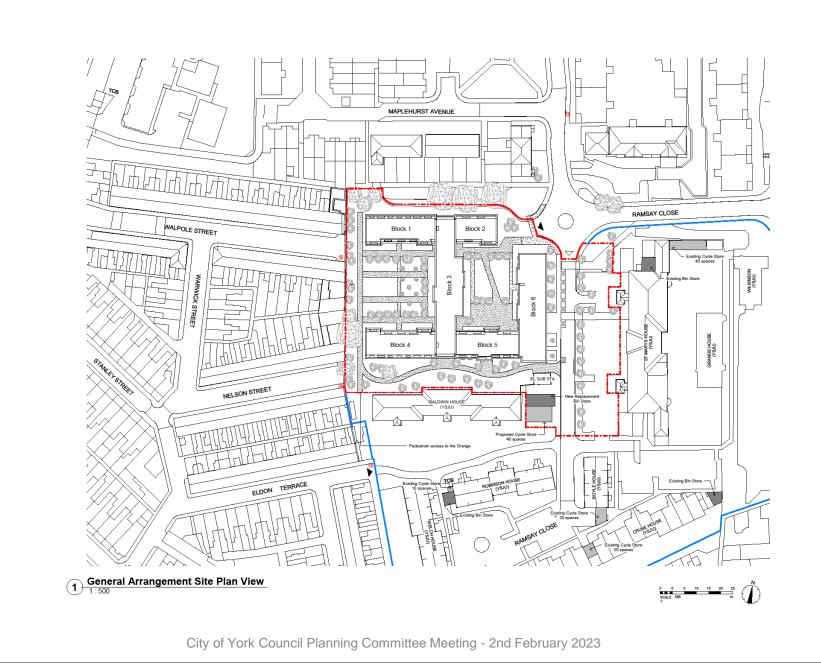

### Proposed Site Layout Plan

ISCLAIMER NOTES:

WING NOTE

DETAILS OF THE RISK

Acc. Room

Standard Room Level 0: 61 Acc. Room Double Room

Standard Room

Double Room

Standard Room Level 2: 72

---- Site Bo

Ownership Boundary Lin

RIDGE

IBAI ST JOHN UNIVERSITY

SCALE: 1:500 @ A1

PROJECT: ORG ZONE LEVEL: TYPE ROLE NAMBER REV: 5017026 RDG XX ST PL A 0004 H

19/04/22

Project: Peppermill Court // New Student Accommodation

Proposed Site Plan

NG

FA

DRAWN BY:

CHECKED BY:

DRAWING No:

Vehicular Access

Site Area: 8728.12 m<sup>2</sup>

Level 1: 77

Total: 210

Updated landscape strats Stage 03 Package issue Ravised Issue for Plannin Stage 3 Drewings Updated Planning Issue Planning Issue DRAFT Planning Issue Ravised Drawing Number V DESCRIPTION